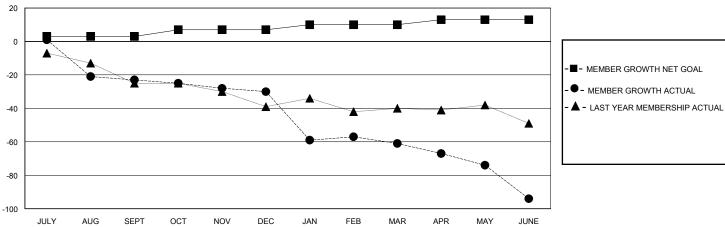

## GOALS AND ACTUAL MEMBERS CUMULATIVE

| DROPPED CLUBS: 1 |     | 19 CLUBS OF 32 ADDED 1 OR MORE | GENDER DISTRIBUTION        |              |     |
|------------------|-----|--------------------------------|----------------------------|--------------|-----|
|                  |     | NEW MEMBERS                    | MALE                       | 401 (59.06%) |     |
|                  |     | 1                              | FEMALE                     | 278 (40.94%) |     |
| DROPPED MEMBERS  |     |                                |                            |              |     |
| DECEASED         | 9   | CLICK HERE FOR CUMULATIVE      | TOTAL FAMILY UNIT MEMBERS  |              | 162 |
| CLUB CANCELLED   | 0   | MEMBERSHIP DATA                | FAMILY MEMBERS PAYING HALF |              | 00  |
| OTHER            | 136 | _                              |                            |              | 83  |
| TOTAL            | 145 |                                |                            |              |     |